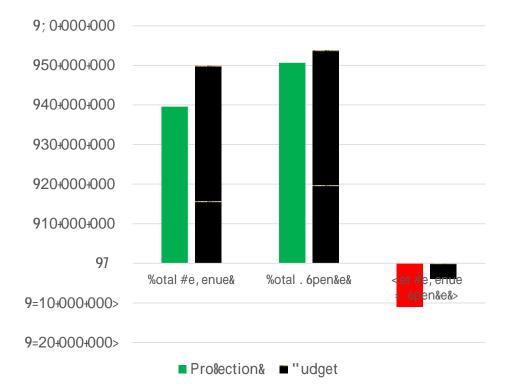

### -ear7. nd Financial Prosection& /or F-20 7 % ot al ALA 7

- %otal ALA re, enue& are pro& at 93:.; ) illion co) pared to udget o/ 94:.: ) illion
- %otal ALA e6pen&e& are pro&ected at 950.; ) illion co) pared to udget o/ 953.\* ) illion
- <et re, enue =e6pen&e> are pro&ected at =911.1 ) illion> co) pared to udget o/ =94.0 ) illion>

#### <u>Di, i&ion&</u>

- Di, i&ion re, enue& are pro&ected at 15.0 ) illion co) pared to udget o/ 915.\* ) illion
- Di, i&ion e6pen&e& are pro&ected at 91; .2) illion co) pared to udget o/ 91; .\*) illion
- <et re, enue =e6pen&e&> are pro&ected at =91.3 ) illion> co) pared to udget o/ =91.1 ) illion>

#### #oundta le&

- #ound ta le& re, enue& are pro&ected at 9530+@3\* co) pared to udget o/ 9530+@3\*
- #ound ta le& e6pen&e& are pro&ected at 9413+; : 1 co) pared to udget o/ 9413+; : 1
- <et re, enue i& pro&ected at 911@+04@</li>
  co) pared to udget o/ 911@+04@